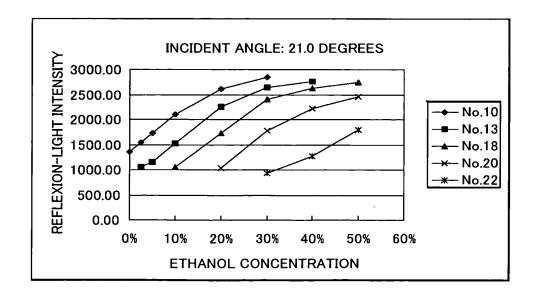

- BLACK BORDERS
- TEXT CUT OFF AT TOP, BOTTOM OR SIDES
- FADED TEXT
- ILLEGIBLE TEXT
- SKEWED/SLANTED IMAGES
- COLORED PHOTOS
- BLACK OR VERY BLACK AND WHITE DARK PHOTOS
- GRAY SCALE DOCUMENTS

## IMAGES ARE BEST AVAILABLE COPY.

As rescanning documents will not correct images, please do not report the images to the Image Problem Mailbox.

FIG. 1



FIG. 2



FIG. 3









FIG. 5



FIG. 6



FIG. 7



FIG. 8



FIG. 9







FIG. 12



FIG. 13



FIG. 14



FIG. 15



FIG. 16



FIG. 17







FIG. 19



FIG. 20



FIG. 21(a)



FIG. 21(b)



FIG. 22



FIG. 23



FIG. 24







FIG. 27(a)



FIG. 27(b)



FIG. 27(c)









FIG. 30



FIG. 31





FIG. 33





FIG. 35



FIG. 36



FIG. 37



4

FIG. 38





FIG. 40



FIG. 41



FIG. 42



FIG. 43



FIG. 44



FIG. 45



FIG. 46





FIG. 48



FIG. 49



FIG. 50(a)



FIG. 50(b)





FIG. 52(a)



FIG. 52(b)